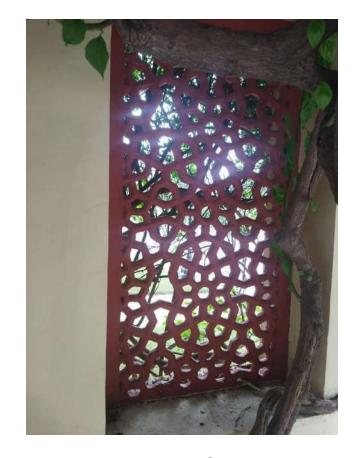

## **GRC Jalis**

| Use Case                |          |
|-------------------------|----------|
| Railing                 | ×        |
| Elevation               | <b>V</b> |
| Material Specifications |          |