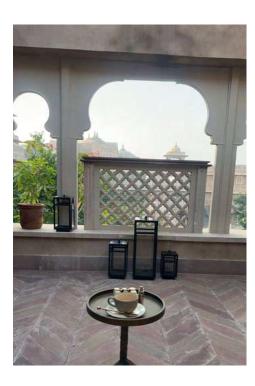

Dedicated Western Freight Corridor Railway Stations

Krishna Palace, Jaipur

Trident, Jaipur

Fort Chandragupt, Jaipur

Arya Niwas, Jaipur

| Use Case                              |          |  |
|---------------------------------------|----------|--|
| Railing                               | <b>V</b> |  |
| Elevation                             | ×        |  |
| Material Specifications               |          |  |
| M30 Grade Cement with Anti-Rust paint |          |  |