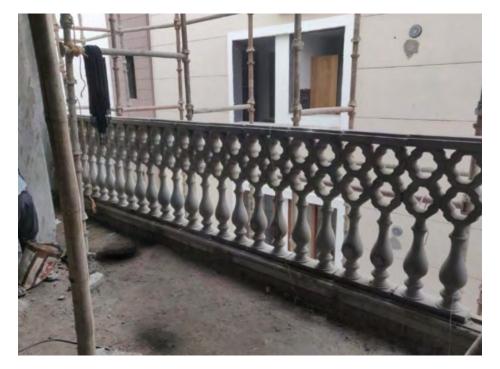

|
|---------------------------------------|----------|
|                                       |          |
| Railing                               | <b>V</b> |
| Elevation                             | ×        |
| Lievation                             | ^        |
| <b>Material Specifications</b>        |          |
| M30 Grade Cement with Anti-Rust paint |          |



**Product Code: RCCJ24** 







Upcoming Zoo, Chhatarpur, Delhi



| Use Case                              |          |
|---------------------------------------|----------|
| Railing                               | <b>✓</b> |
| Elevation                             | ×        |
| Material Specifications               |          |
| M30 Grade Coment with Anti Bust naint |          |



**Product Code: RCCJ25** 





**Upcoming Apartment Complex, Jaipur** 



| Use Case                              |          |
|---------------------------------------|----------|
| Railing X                             |          |
| Elevation                             | <b>V</b> |
| Material Specifications               |          |
| M30 Grade Cement with Anti-Rust paint |          |



**Product Code: RCCJ26** 







Luxury Residence, Jaipur



| Use Case                              |          |
|---------------------------------------|----------|
| Railing                               | ×        |
| Elevation                             | <b>V</b> |
| Material Specifications               |          |
| M30 Grade Cement with Anti-Rust paint |          |



**Product Code: RCCJ27** 







| Use Case