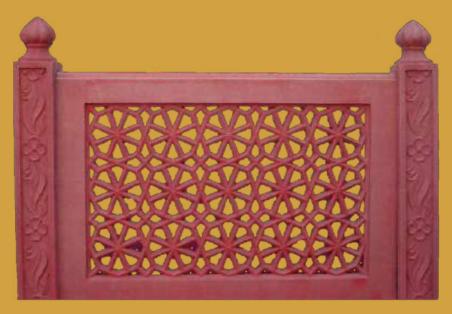

## **GRC Jalis**

| Use Case                |          |
|-------------------------|----------|
| Railing                 | ×        |
| Elevation               | <b>V</b> |
| Material Specifications |          |

**Product Code: GRCJ01** 

| Use Case                |          |
|-------------------------|----------|
| Railing                 | ×        |
| Elevation               | <b>V</b> |
| Material Specifications |          |