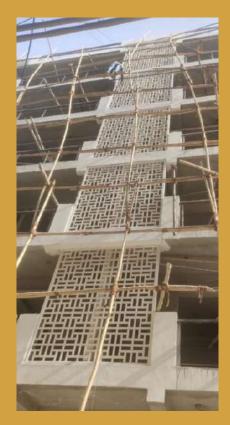

**Product Code: RCCJ01** 

**Boutique Hotel, Jaipur** 

Six Senses Fort Barwara

Vivanta, Aurangabad

The Westin, Pushkar

| Use Case                              |          |  |
|---------------------------------------|----------|--|
| Railing                               | <b>V</b> |  |
| Elevation                             | ×        |  |
| Material Specifications               |          |  |
| M30 Grade Cement with Anti-Rust paint |          |  |