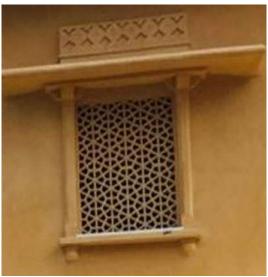

**Product Code: RCCJ01** 

**Boutique Hotel, Jaipur** 

Six Senses Fort Barwara

Vivanta, Aurangabad

The Westin, Pushkar

| Use Case                              |          |  |
|---------------------------------------|----------|--|
| Railing                               | <b>V</b> |  |
| Elevation                             | ×        |  |
| Material Specifications               |          |  |
| M30 Grade Cement with Anti-Rust paint |          |  |