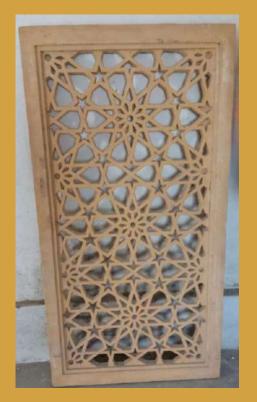

**Product Code: RCCJ01** 

**Boutique Hotel, Jaipur** 

Six Senses Fort Barwara

Vivanta, Aurangabad

The Westin, Pushkar

| Use Case                              |          |  |
|---------------------------------------|----------|--|
| Railing                               | <b>V</b> |  |
| Elevation                             | ×        |  |
| Material Specifications               |          |  |
| M30 Grade Cement with Anti-Rust paint |          |  |