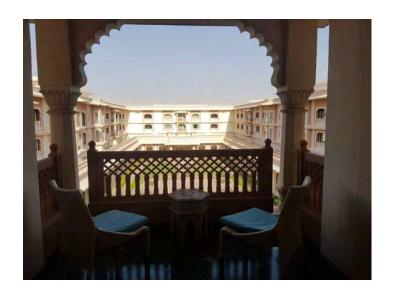

**Product Code: RCCJ01** 

**Boutique Hotel, Jaipur** 

Six Senses Fort Barwara

Vivanta, Aurangabad

The Westin, Pushkar

| Use Case                              |          |  |
|---------------------------------------|----------|--|
| Railing                               | <b>V</b> |  |
| Elevation                             | ×        |  |
| Material Specifications               |          |  |
| M30 Grade Cement with Anti-Rust paint |          |  |

Dedicated Western Freight Corridor Railway Stations

Krishna Palace, Jaipur

Trident, Jaipur

Fort Chandragupt, Jaipur

Arya Niwas, Jaipur

| Use Case                              |          |  |
|---------------------------------------|----------|--|
| Railing                               | <b>V</b> |  |
| Elevation                             | ×        |  |
| Material Specifications               |          |  |
| M30 Grade Cement with Anti-Rust paint |          |  |