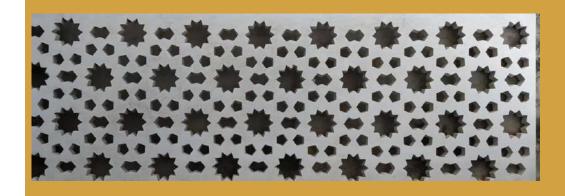

**Product Code: RCCJ01** 

**Boutique Hotel, Jaipur** 

Six Senses Fort Barwara

Vivanta, Aurangabad

The Westin, Pushkar

| Use Case                              |          |  |
|---------------------------------------|----------|--|
| Railing                               | <b>V</b> |  |
| Elevation                             | ×        |  |
| Material Specifications               |          |  |
| M30 Grade Cement with Anti-Rust paint |          |  |