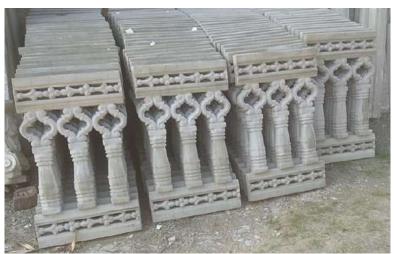

**Product Code: RCCJ01** 

**Boutique Hotel, Jaipur** 

Six Senses Fort Barwara

Vivanta, Aurangabad

The Westin, Pushkar

| Use Case                              |          |  |
|---------------------------------------|----------|--|
| Railing                               | <b>V</b> |  |
| Elevation                             | ×        |  |
| Material Specifications               |          |  |
| M30 Grade Cement with Anti-Rust paint |          |  |

Dedicated Western Freight Corridor Railway Stations

Krishna Palace, Jaipur

Trident, Jaipur

Fort Chandragupt, Jaipur

Arya Niwas, Jaipur

| Use Case                              |          |  |
|---------------------------------------|----------|--|
| Railing                               | <b>V</b> |  |
| Elevation                             | ×        |  |
| Material Specifications               |          |  |
| M30 Grade Cement with Anti-Rust paint |          |  |