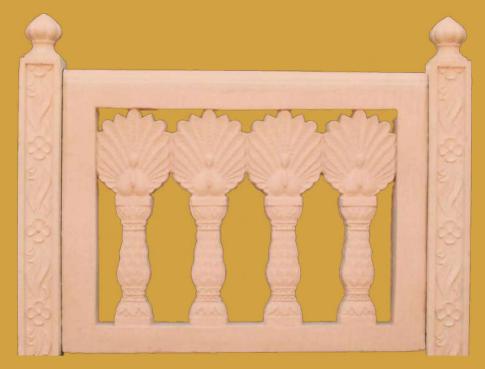

**Product Code: RCCJ01** 

**Boutique Hotel, Jaipur** 

Six Senses Fort Barwara

Vivanta, Aurangabad

The Westin, Pushkar

| Use Case                              |          |  |
|---------------------------------------|----------|--|
| Railing                               | <b>V</b> |  |
| Elevation                             | ×        |  |
| Material Specifications               |          |  |
| M30 Grade Cement with Anti-Rust paint |          |  |