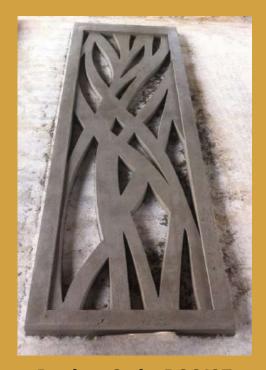

**Product Code: RCCJ03** 

Indana Palace, Jodhpur

| Use Case                |          |  |
|-------------------------|----------|--|
| Railing                 | <b>V</b> |  |
| Elevation               | <b>V</b> |  |
| Material Specifications |          |  |
|                         |          |  |