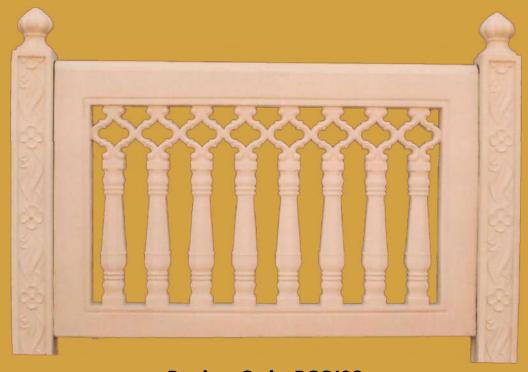

**Product Code: RCCJ01** 

**Boutique Hotel, Jaipur** 

Six Senses Fort Barwara

Vivanta, Aurangabad

The Westin, Pushkar

| Use Case                              |          |  |
|---------------------------------------|----------|--|
| Railing                               | <b>V</b> |  |
| Elevation                             | ×        |  |
| Material Specifications               |          |  |
| M30 Grade Cement with Anti-Rust paint |          |  |