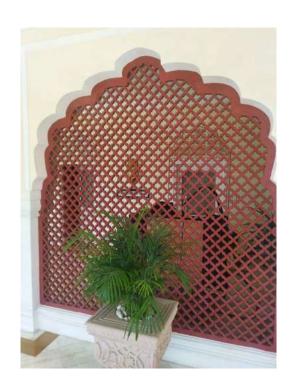

**Product Code: RCCJ01** 

**Boutique Hotel, Jaipur** 

Six Senses Fort Barwara

Vivanta, Aurangabad

The Westin, Pushkar

| Use Case                              |          |  |
|---------------------------------------|----------|--|
| Railing                               | <b>V</b> |  |
| Elevation                             | ×        |  |
| Material Specifications               |          |  |
| M30 Grade Cement with Anti-Rust paint |          |  |