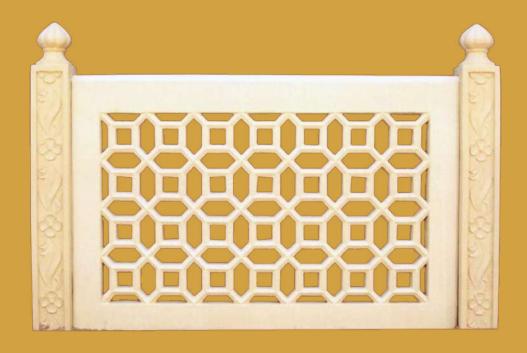

**Product Code: RCCJ03** 

Indana Palace, Jodhpur

| Use Case                |          |  |
|-------------------------|----------|--|
| Railing                 | <b>V</b> |  |
| Elevation               | <b>V</b> |  |
| Material Specifications |          |  |
|                         |          |  |