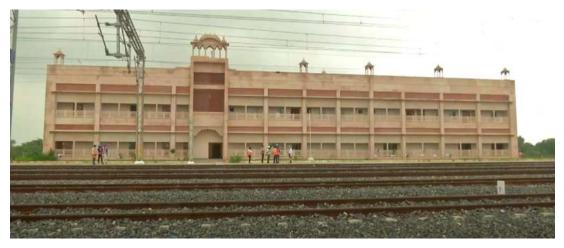

**Product Code: RCCJ01** 

**Boutique Hotel, Jaipur** 

Six Senses Fort Barwara

Vivanta, Aurangabad

The Westin, Pushkar

| Use Case                              |          |  |
|---------------------------------------|----------|--|
| Railing                               | <b>V</b> |  |
| Elevation                             | ×        |  |
| Material Specifications               |          |  |
| M30 Grade Cement with Anti-Rust paint |          |  |