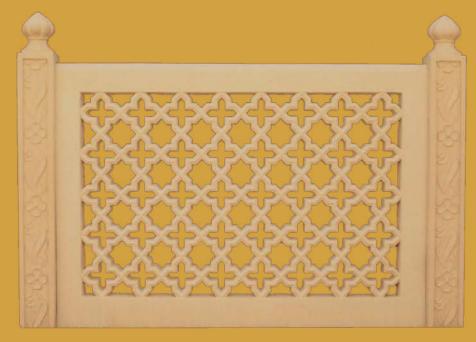

## **RCC Jalis**

| Use Case                |          |  |
|-------------------------|----------|--|
| Railing                 | <b>V</b> |  |
| Elevation               | <b>V</b> |  |
| Material Specifications |          |  |
|                         |          |  |

**Product Code: RCCJ01** 

**Boutique Hotel, Jaipur** 

Six Senses Fort Barwara

Vivanta, Aurangabad

The Westin, Pushkar

| Use Case                              |          |  |
|---------------------------------------|----------|--|
| Railing                               | <b>V</b> |  |
| Elevation                             | ×        |  |
| Material Specifications               |          |  |
| M30 Grade Cement with Anti-Rust paint |          |  |