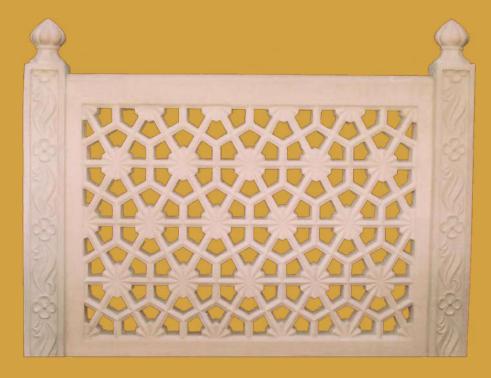

## **RCC Jalis**

| Use Case                |          |  |
|-------------------------|----------|--|
| Railing                 | <b>V</b> |  |
| Elevation               | <b>V</b> |  |
| Material Specifications |          |  |
|                         |          |  |

**Product Code: RCCJ01** 

**Boutique Hotel, Jaipur** 

Six Senses Fort Barwara

Vivanta, Aurangabad

The Westin, Pushkar

| Use Case                              |          |  |
|---------------------------------------|----------|--|
| Railing                               | <b>V</b> |  |
| Elevation                             | ×        |  |
| Material Specifications               |          |  |
| M30 Grade Cement with Anti-Rust paint |          |  |