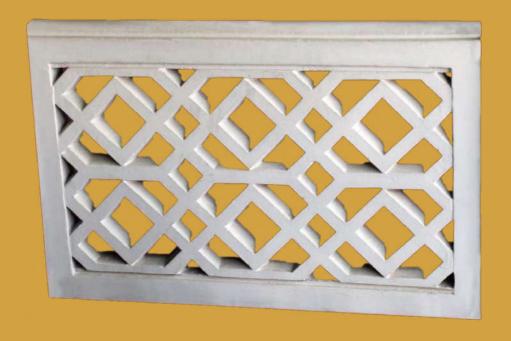

**Product Code: RCCJ01** 

**Boutique Hotel, Jaipur** 

Six Senses Fort Barwara

Vivanta, Aurangabad

The Westin, Pushkar

| Use Case                              |          |  |
|---------------------------------------|----------|--|
| Railing                               | <b>V</b> |  |
| Elevation                             | ×        |  |
| Material Specifications               |          |  |
| M30 Grade Cement with Anti-Rust paint |          |  |