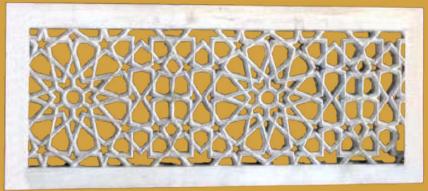

Dedicated Western Freight Corridor Railway Stations

Krishna Palace, Jaipur

Trident, Jaipur

Fort Chandragupt, Jaipur

Arya Niwas, Jaipur

| Use Case                              |          |  |
|---------------------------------------|----------|--|
| Railing                               | <b>V</b> |  |
| Elevation                             | ×        |  |
| Material Specifications               |          |  |
| M30 Grade Cement with Anti-Rust paint |          |  |