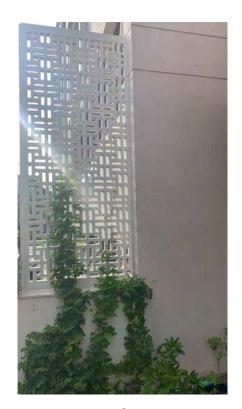

**Product Code: RCCJ03** 

Indana Palace, Jodhpur

| Use Case                |          |  |
|-------------------------|----------|--|
| Railing                 | <b>V</b> |  |
| Elevation               | <b>V</b> |  |
| Material Specifications |          |  |
|                         |          |  |