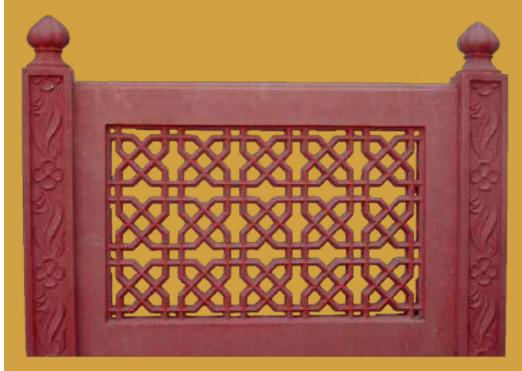

**Product Code: RCCJ01** 

**Boutique Hotel, Jaipur** 

Six Senses Fort Barwara

Vivanta, Aurangabad

The Westin, Pushkar

| Use Case                              |          |  |
|---------------------------------------|----------|--|
| Railing                               | <b>V</b> |  |
| Elevation                             | ×        |  |
| Material Specifications               |          |  |
| M30 Grade Cement with Anti-Rust paint |          |  |