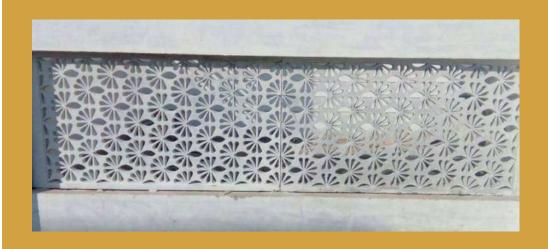

**Product Code: RCCJ01** 

**Boutique Hotel, Jaipur** 

Six Senses Fort Barwara

Vivanta, Aurangabad

The Westin, Pushkar

| Use Case                              |          |  |
|---------------------------------------|----------|--|
| Railing                               | <b>V</b> |  |
| Elevation                             | ×        |  |
| Material Specifications               |          |  |
| M30 Grade Cement with Anti-Rust paint |          |  |