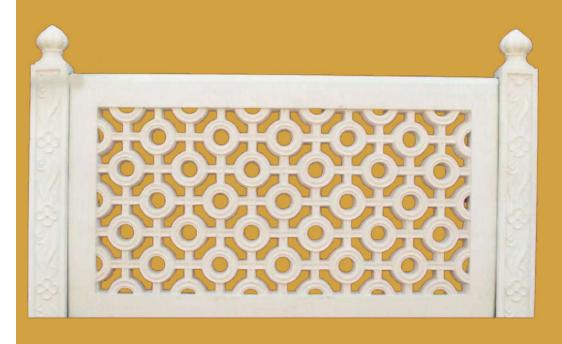

Trident, Jaipur

| Use Case                              |          |  |
|---------------------------------------|----------|--|
| Railing                               | ×        |  |
| Elevation                             | <b>V</b> |  |
| Material Specifications               |          |  |
| M30 Grade Cement with Anti-Rust paint |          |  |