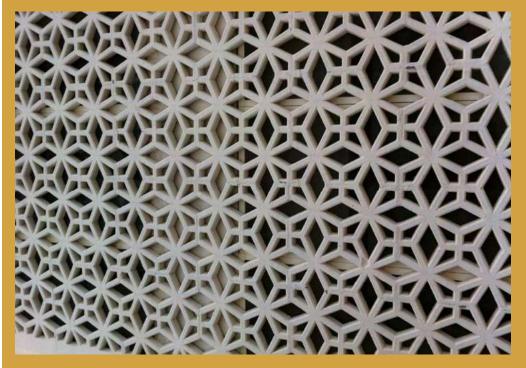

## **RCC Jalis**

| Use Case                |          |  |
|-------------------------|----------|--|
| Railing                 | <b>V</b> |  |
| Elevation               | <b>V</b> |  |
| Material Specifications |          |  |
|                         |          |  |

**Product Code: RCCJ01** 

**Boutique Hotel, Jaipur** 

Six Senses Fort Barwara

Vivanta, Aurangabad

The Westin, Pushkar

| Use Case                              |          |  |
|---------------------------------------|----------|--|
| Railing                               | <b>V</b> |  |
| Elevation                             | ×        |  |
| Material Specifications               |          |  |
| M30 Grade Cement with Anti-Rust paint |          |  |