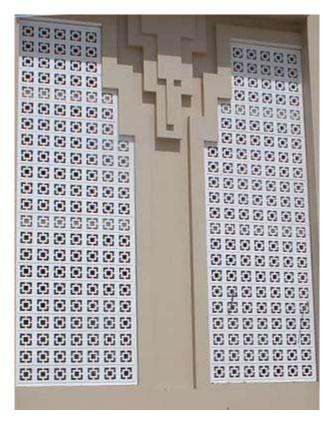

## **RCC Jalis**

| Use Case                |          |  |
|-------------------------|----------|--|
| Railing                 | <b>V</b> |  |
| Elevation               | <b>V</b> |  |
| Material Specifications |          |  |
|                         |          |  |

**Product Code: RCCJ01** 

**Boutique Hotel, Jaipur** 

Six Senses Fort Barwara

Vivanta, Aurangabad

The Westin, Pushkar

| Use Case                              |          |  |
|---------------------------------------|----------|--|
| Railing                               | <b>V</b> |  |
| Elevation                             | ×        |  |
| Material Specifications               |          |  |
| M30 Grade Cement with Anti-Rust paint |          |  |