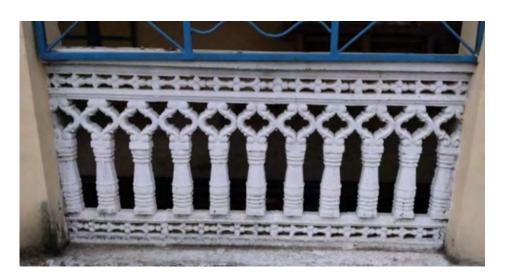

## **RCC Jalis**

| Use Case                |          |  |
|-------------------------|----------|--|
| Railing                 | <b>V</b> |  |
| Elevation               | <b>V</b> |  |
| Material Specifications |          |  |
|                         |          |  |

**Product Code: RCCJ01** 

**Boutique Hotel, Jaipur** 

Six Senses Fort Barwara

Vivanta, Aurangabad

The Westin, Pushkar

| Use Case                              |          |  |
|---------------------------------------|----------|--|
| Railing                               | <b>V</b> |  |
| Elevation                             | ×        |  |
| Material Specifications               |          |  |
| M30 Grade Cement with Anti-Rust paint |          |  |