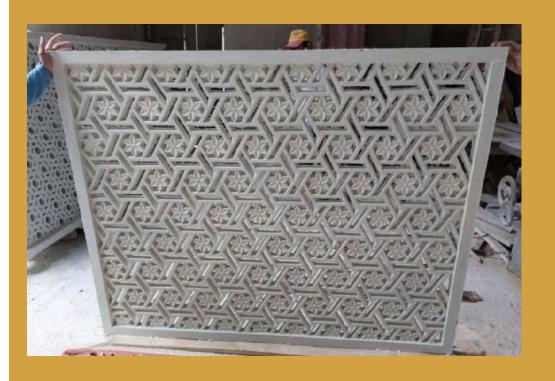

**Product Code: GRCJ01** 

| Use Case                |          |
|-------------------------|----------|
| Railing                 | ×        |
| Elevation               | <b>V</b> |
| Material Specifications |          |