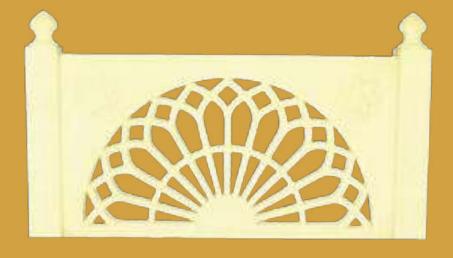

**Product Code: RCCJ03** 

Indana Palace, Jodhpur

| Use Case                |          |  |
|-------------------------|----------|--|
| Railing                 | <b>V</b> |  |
| Elevation               | <b>V</b> |  |
| Material Specifications |          |  |
|                         |          |  |