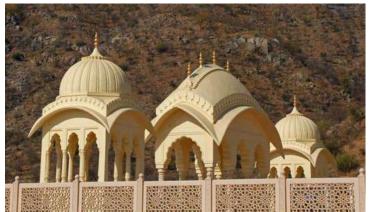

Trident, Jaipur

| Use Case                              |          |  |
|---------------------------------------|----------|--|
| Railing                               | ×        |  |
| Elevation                             | <b>V</b> |  |
| Material Specifications               |          |  |
| M30 Grade Cement with Anti-Rust paint |          |  |