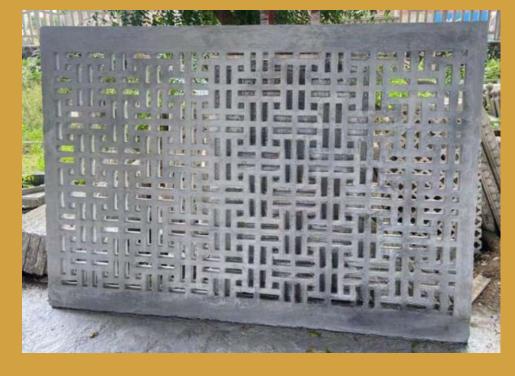

**Product Code: RCCJ01** 

**Boutique Hotel, Jaipur** 

Six Senses Fort Barwara

Vivanta, Aurangabad

The Westin, Pushkar

| Use Case                              |          |  |
|---------------------------------------|----------|--|
| Railing                               | <b>V</b> |  |
| Elevation                             | ×        |  |
| Material Specifications               |          |  |
| M30 Grade Cement with Anti-Rust paint |          |  |