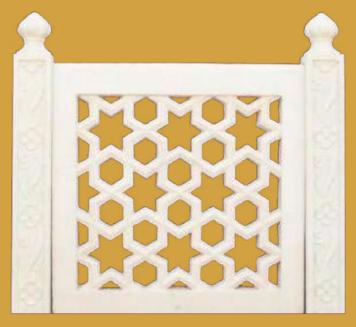

## **GRC Jalis**

| Use Case                |          |
|-------------------------|----------|
| Railing                 | ×        |
| Elevation               | <b>V</b> |
| Material Specifications |          |

**Product Code: GRCJ01** 

| Use Case                |          |
|-------------------------|----------|
| Railing                 | ×        |
| Elevation               | <b>V</b> |
| Material Specifications |          |