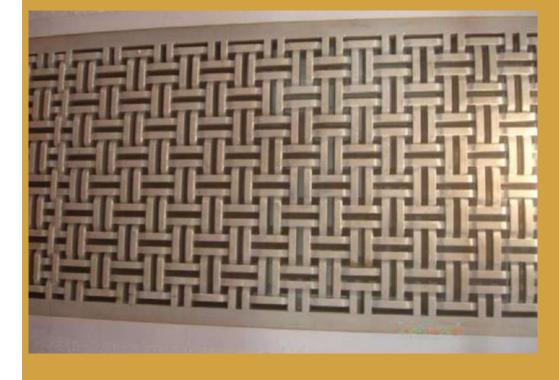

**Product Code: RCCJ03** 

Indana Palace, Jodhpur

| Use Case                |          |  |
|-------------------------|----------|--|
| Railing                 | <b>V</b> |  |
| Elevation               | <b>V</b> |  |
| Material Specifications |          |  |
|                         |          |  |