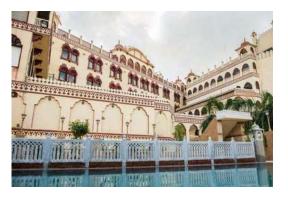

Dedicated Western Freight Corridor Railway Stations

Krishna Palace, Jaipur

Trident, Jaipur

Fort Chandragupt, Jaipur

Arya Niwas, Jaipur

| Use Case                              |          |  |
|---------------------------------------|----------|--|
| Railing                               | <b>V</b> |  |
| Elevation                             | ×        |  |
| Material Specifications               |          |  |
| M30 Grade Cement with Anti-Rust paint |          |  |