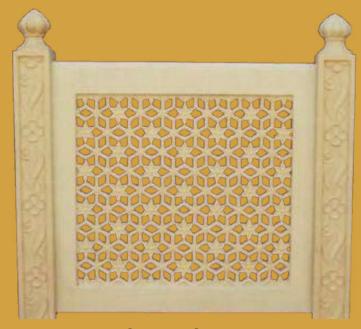

## **RCC Jalis**

| Use Case                |          |  |
|-------------------------|----------|--|
| Railing                 | <b>V</b> |  |
| Elevation               | <b>V</b> |  |
| Material Specifications |          |  |
|                         |          |  |