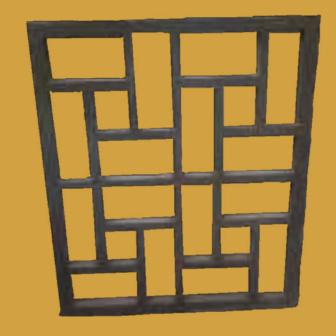

**Product Code: RCCJ03** 

Indana Palace, Jodhpur

| Use Case                |          |  |
|-------------------------|----------|--|
| Railing                 | <b>V</b> |  |
| Elevation               | <b>V</b> |  |
| Material Specifications |          |  |
|                         |          |  |