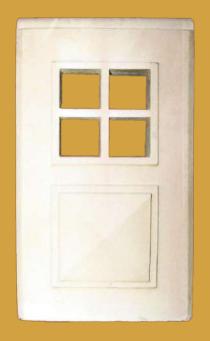

Trident, Jaipur

| Use Case                              |          |  |
|---------------------------------------|----------|--|
| Railing                               | ×        |  |
| Elevation                             | <b>V</b> |  |
| Material Specifications               |          |  |
| M30 Grade Cement with Anti-Rust paint |          |  |