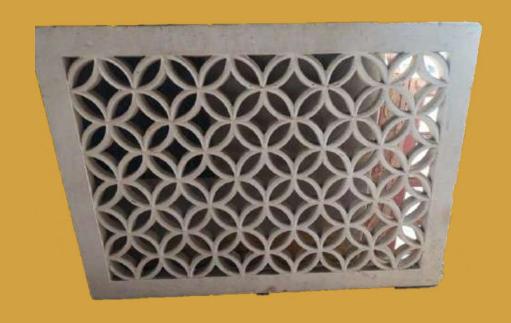

**Product Code: GRCJ01** 

| Use Case                |          |
|-------------------------|----------|
| Railing                 | ×        |
| Elevation               | <b>V</b> |
| Material Specifications |          |