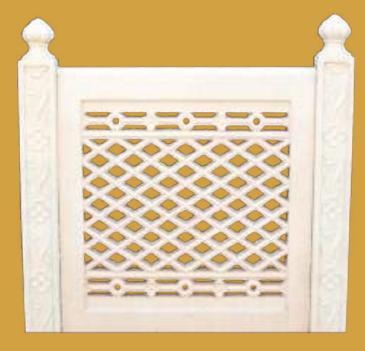

Dedicated Western Freight Corridor Railway Stations

Krishna Palace, Jaipur

Trident, Jaipur

Fort Chandragupt, Jaipur

Arya Niwas, Jaipur

| Use Case                              |          |  |
|---------------------------------------|----------|--|
| Railing                               | <b>V</b> |  |
| Elevation                             | ×        |  |
| Material Specifications               |          |  |
| M30 Grade Cement with Anti-Rust paint |          |  |