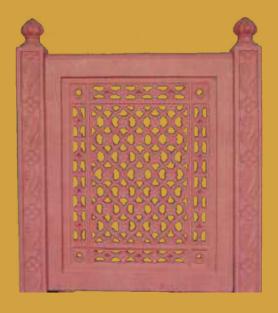

**Product Code: RCCJ01** 

**Boutique Hotel, Jaipur** 

Six Senses Fort Barwara

Vivanta, Aurangabad

The Westin, Pushkar

| Use Case                              |          |  |
|---------------------------------------|----------|--|
| Railing                               | <b>V</b> |  |
| Elevation                             | ×        |  |
| Material Specifications               |          |  |
| M30 Grade Cement with Anti-Rust paint |          |  |