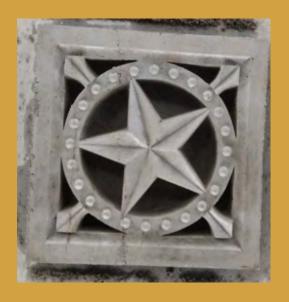

| Use Case                |          |
|-------------------------|----------|
| Railing                 | ×        |
| Elevation               | <b>V</b> |
| Material Specifications |          |

**Product Code: BB04** 