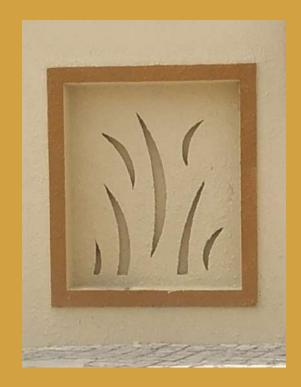

| Use Case                |  |
|-------------------------|--|
| ×                       |  |
| <b>V</b>                |  |
| Material Specifications |  |
|                         |  |

**Product Code: BB07** 