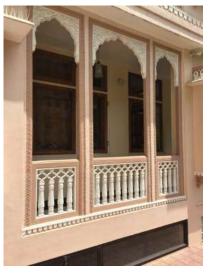

Trident, Jaipur

| Use Case                              |          |  |
|---------------------------------------|----------|--|
| Railing                               | ×        |  |
| Elevation                             | <b>V</b> |  |
| Material Specifications               |          |  |
| M30 Grade Cement with Anti-Rust paint |          |  |