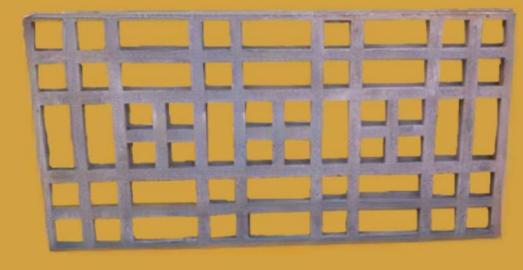

**Product Code: RCCJ01** 

**Boutique Hotel, Jaipur** 

Six Senses Fort Barwara

Vivanta, Aurangabad

The Westin, Pushkar

| Use Case                              |          |  |
|---------------------------------------|----------|--|
| Railing                               | <b>V</b> |  |
| Elevation                             | ×        |  |
| Material Specifications               |          |  |
| M30 Grade Cement with Anti-Rust paint |          |  |