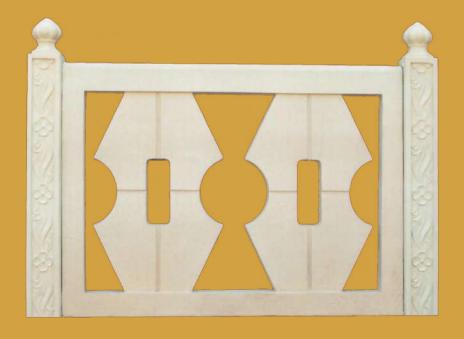

**Product Code: RCCJ01** 

**Boutique Hotel, Jaipur** 

Six Senses Fort Barwara

Vivanta, Aurangabad

The Westin, Pushkar

| Use Case                              |          |  |
|---------------------------------------|----------|--|
| Railing                               | <b>V</b> |  |
| Elevation                             | ×        |  |
| Material Specifications               |          |  |
| M30 Grade Cement with Anti-Rust paint |          |  |