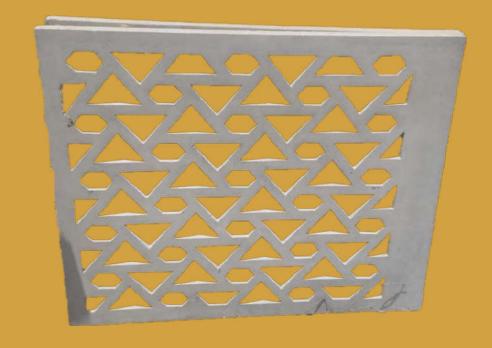

## **GRC Jalis**

| Use Case                |          |
|-------------------------|----------|
| Railing                 | ×        |
| Elevation               | <b>V</b> |
| Material Specifications |          |

**Product Code: GRCJ01** 

| Use Case                |          |
|-------------------------|----------|
| Railing                 | ×        |
| Elevation               | <b>V</b> |
| Material Specifications |          |