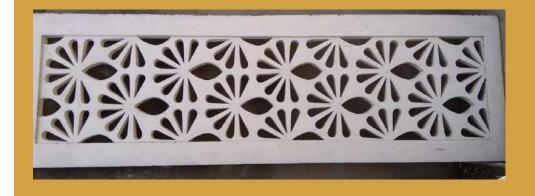

Dedicated Western Freight Corridor Railway Stations

Krishna Palace, Jaipur

Trident, Jaipur

Fort Chandragupt, Jaipur

Arya Niwas, Jaipur

| Use Case                              |          |  |
|---------------------------------------|----------|--|
| Railing                               | <b>V</b> |  |
| Elevation                             | ×        |  |
| Material Specifications               |          |  |
| M30 Grade Cement with Anti-Rust paint |          |  |