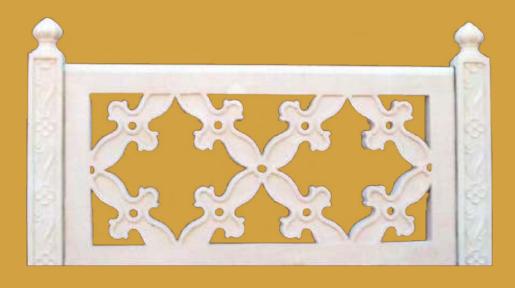

Trident, Jaipur

| Use Case                              |          |  |
|---------------------------------------|----------|--|
| Railing                               | ×        |  |
| Elevation                             | <b>V</b> |  |
| Material Specifications               |          |  |
| M30 Grade Cement with Anti-Rust paint |          |  |