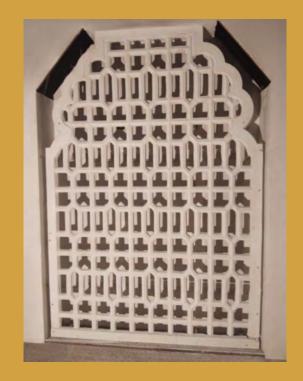

## **Breeze Blocks**

| Use Case    |              |
|-------------|--------------|
| Railing     | ×            |
| Elevation   | <b>V</b>     |
| Material Sp | ecifications |

**Apartment Complex, Jaipur** 