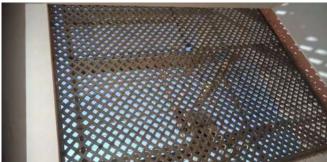

Dedicated Western Freight Corridor Railway Stations

Krishna Palace, Jaipur

Trident, Jaipur

Fort Chandragupt, Jaipur

Arya Niwas, Jaipur

| Use Case                              |          |  |
|---------------------------------------|----------|--|
| Railing                               | <b>V</b> |  |
| Elevation                             | ×        |  |
| Material Specifications               |          |  |
| M30 Grade Cement with Anti-Rust paint |          |  |