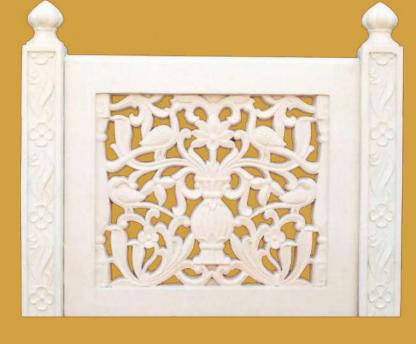

**Product Code: RCCJ03** 

Indana Palace, Jodhpur

| Use Case                |          |  |
|-------------------------|----------|--|
| Railing                 | <b>V</b> |  |
| Elevation               | <b>V</b> |  |
| Material Specifications |          |  |
|                         |          |  |