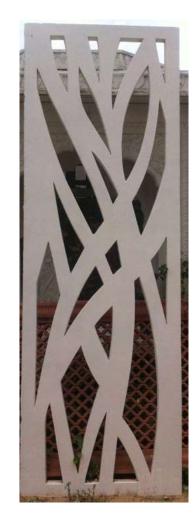

## **RCC Jalis**

| Use Case                |          |  |
|-------------------------|----------|--|
| Railing                 | <b>V</b> |  |
| Elevation               | <b>V</b> |  |
| Material Specifications |          |  |
|                         |          |  |