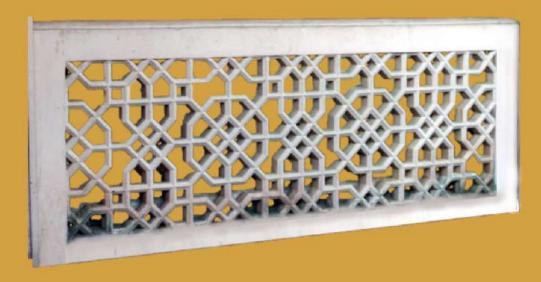

## **GRC Jalis**

| Use Case                |          |
|-------------------------|----------|
| Railing                 | ×        |
| Elevation               | <b>V</b> |
| Material Specifications |          |

**Product Code: GRCJ01** 

| Use Case                |          |
|-------------------------|----------|
| Railing                 | ×        |
| Elevation               | <b>V</b> |
| Material Specifications |          |