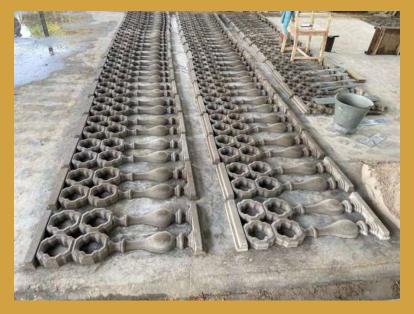

|          |
|---------------------------------------|----------|
|                                       |          |
| Railing                               | <b>V</b> |
| Elevation                             | ×        |
| Lievation                             | ^        |
| <b>Material Specifications</b>        |          |
| M30 Grade Cement with Anti-Rust paint |          |



**Product Code: RCCJ24** 







Upcoming Zoo, Chhatarpur, Delhi



| Use Case                              |          |
|---------------------------------------|----------|
| Railing                               | <b>✓</b> |
| Elevation                             | ×        |
| Material Specifications               |          |
| M30 Grade Coment with Anti Bust naint |          |



**Product Code: RCCJ25** 





**Upcoming Apartment Complex, Jaipur** 



| Use Case                              |          |
|---------------------------------------|----------|
| Railing X                             |          |
| Elevation                             | <b>V</b> |
| Material Specifications               |          |
| M30 Grade Cement with Anti-Rust paint |          |



**Product Code: RCCJ26** 







Luxury Residence, Jaipur



| Use Case                              |          |
|---------------------------------------|----------|
| Railing                               | ×        |
| Elevation                             | <b>V</b> |
| Material Specifications               |          |
| M30 Grade Cement with Anti-Rust paint |          |



**Product Code: RCCJ2