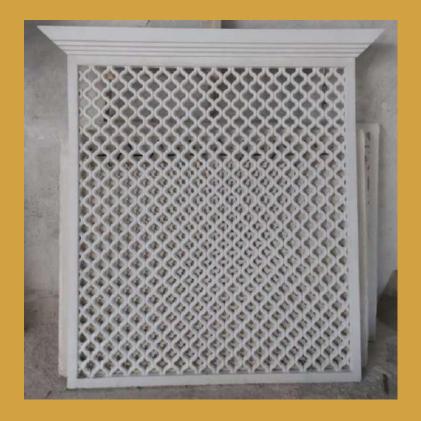

## **GRC Jalis**

| Use Case                |          |
|-------------------------|----------|
| Railing                 | ×        |
| Elevation               | <b>V</b> |
| Material Specifications |          |

**Product Code: GRCJ01** 

| Use Case                |          |
|-------------------------|----------|
| Railing                 | ×        |
| Elevation               | <b>V</b> |
| Material Specifications |          |