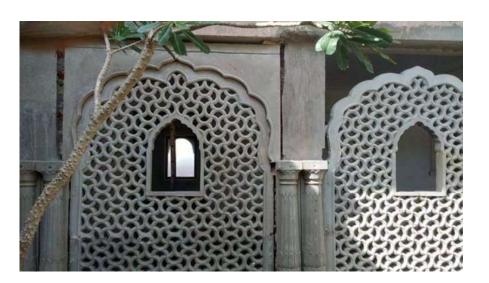

Dedicated Western Freight Corridor Railway Stations

Krishna Palace, Jaipur

Trident, Jaipur

Fort Chandragupt, Jaipur

Arya Niwas, Jaipur

| Use Case                              |          |  |
|---------------------------------------|----------|--|
| Railing                               | <b>V</b> |  |
| Elevation                             | ×        |  |
| Material Specifications               |          |  |
| M30 Grade Cement with Anti-Rust paint |          |  |