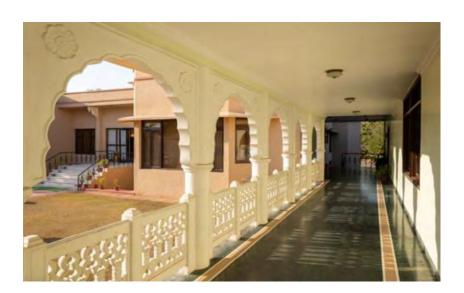

Dedicated Western Freight Corridor Railway Stations

Krishna Palace, Jaipur

Trident, Jaipur

Fort Chandragupt, Jaipur

Arya Niwas, Jaipur

| Use Case                              |          |  |
|---------------------------------------|----------|--|
| Railing                               | <b>V</b> |  |
| Elevation                             | ×        |  |
| Material Specifications               |          |  |
| M30 Grade Cement with Anti-Rust paint |          |  |