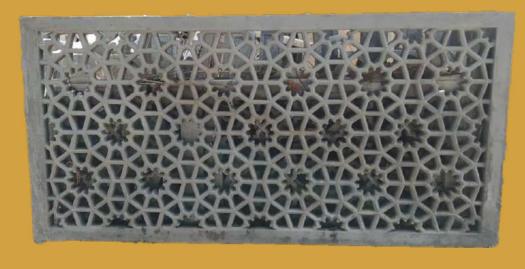

## **Material Specifications**

**Product Code: GRCJ02** 

| Use Case                |          |
|-------------------------|----------|
| Railing                 | ×        |
| Elevation               | <b>V</b> |
| Material Specifications |          |