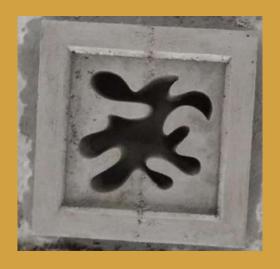

**Product Code: RCCJ01** 

**Boutique Hotel, Jaipur** 

Six Senses Fort Barwara

Vivanta, Aurangabad

The Westin, Pushkar

| Use Case                              |          |  |
|---------------------------------------|----------|--|
| Railing                               | <b>V</b> |  |
| Elevation                             | ×        |  |
| Material Specifications               |          |  |
| M30 Grade Cement with Anti-Rust paint |          |  |