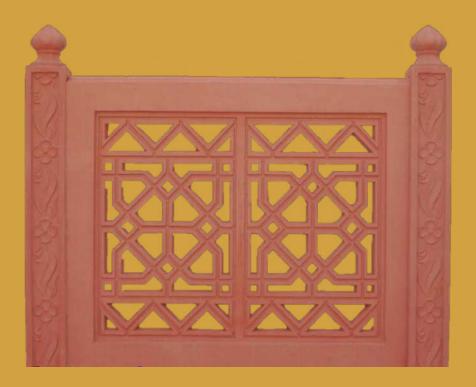

ion                             | ×        |
| Material Specifications               |          |
| M30 Grade Cement with Anti-Rust paint |          |





| Use Case                              |          |
|---------------------------------------|----------|
| Railing                               | <b>V</b> |
| Elevation                             | ×        |
| Material Specifications               |          |
| M30 Grade Cement with Anti-Rust paint |          |





| Use Case                              |          |
|---------------------------------------|----------|
| Railing                               | <b>✓</b> |
| Elevation                             | ×        |
| Material Specifications               |          |
| M20 Grade Coment with Anti Bust naint |          |





**Product Code: RCCJ58** 



| Use Case                                                         |          |
|------------------------------------------------------------------|----------|
| Railing X                                                        |          |
| Elevation                                                        | <b>V</b> |
| Material Specifications                                          |          |
| M30 Grade Cement with Anti-Rust paint coated GI Wire Reinforcing |          |



**Product Code: RCCJ59** 



| Use Case                |          |
|-------------------------|----------|
| Railing                 | <b>V</b> |
| Elevation               | <b>V</b> |
| Material Specifications |          |



**Product Code: RCCJ60** 



| Use Case