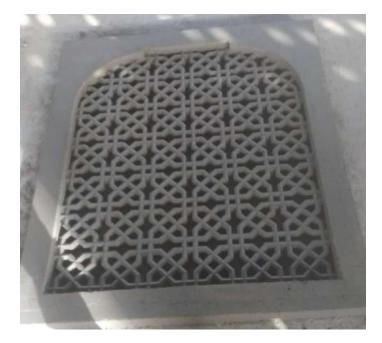

**Product Code: GRCJ01** 

| Use Case                |          |
|-------------------------|----------|
| Railing                 | ×        |
| Elevation               | <b>V</b> |
| Material Specifications |          |