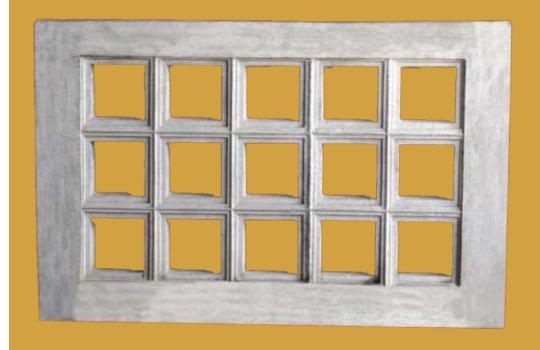

| Use Case                |          |  |
|-------------------------|----------|--|
| Railing                 | ×        |  |
| Elevation               | <b>V</b> |  |
| Material Specifications |          |  |
|                         |          |  |