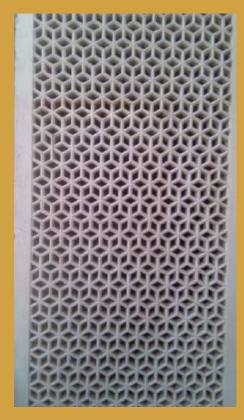

**Product Code: RCCJ01** 

**Boutique Hotel, Jaipur** 

Six Senses Fort Barwara

Vivanta, Aurangabad

The Westin, Pushkar

| Use Case                              |          |  |
|---------------------------------------|----------|--|
| Railing                               | <b>V</b> |  |
| Elevation                             | ×        |  |
| Material Specifications               |          |  |
| M30 Grade Cement with Anti-Rust paint |          |  |