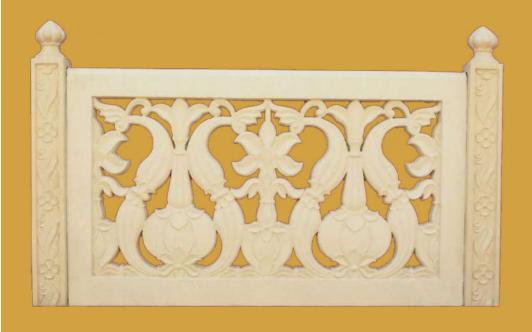

Trident, Jaipur

| Use Case                              |          |  |
|---------------------------------------|----------|--|
| Railing                               | ×        |  |
| Elevation                             | <b>V</b> |  |
| Material Specifications               |          |  |
| M30 Grade Cement with Anti-Rust paint |          |  |