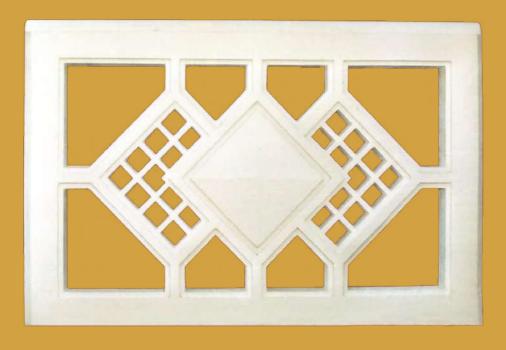

**Product Code: RCCJ01** 

**Boutique Hotel, Jaipur** 

Six Senses Fort Barwara

Vivanta, Aurangabad

The Westin, Pushkar

| Use Case                              |          |  |
|---------------------------------------|----------|--|
| Railing                               | <b>V</b> |  |
| Elevation                             | ×        |  |
| Material Specifications               |          |  |
| M30 Grade Cement with Anti-Rust paint |          |  |