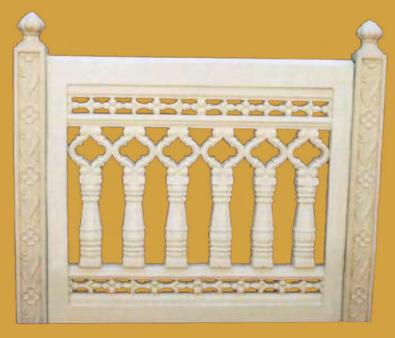

**Product Code: RCCJ01** 

**Boutique Hotel, Jaipur** 

Six Senses Fort Barwara

Vivanta, Aurangabad

The Westin, Pushkar

| Use Case                              |          |  |
|---------------------------------------|----------|--|
| Railing                               | <b>V</b> |  |
| Elevation                             | ×        |  |
| Material Specifications               |          |  |
| M30 Grade Cement with Anti-Rust paint |          |  |