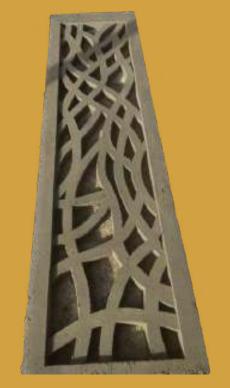

**Product Code: RCCJ01** 

**Boutique Hotel, Jaipur** 

Six Senses Fort Barwara

Vivanta, Aurangabad

The Westin, Pushkar

| Use Case                              |          |  |
|---------------------------------------|----------|--|
| Railing                               | <b>V</b> |  |
| Elevation                             | ×        |  |
| Material Specifications               |          |  |
| M30 Grade Cement with Anti-Rust paint |          |  |