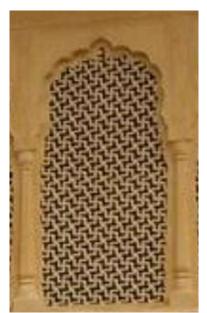

**Product Code: RCCJ01** 

**Boutique Hotel, Jaipur** 

Six Senses Fort Barwara

Vivanta, Aurangabad

The Westin, Pushkar

| Use Case                              |          |  |
|---------------------------------------|----------|--|
| Railing                               | <b>V</b> |  |
| Elevation                             | ×        |  |
| Material Specifications               |          |  |
| M30 Grade Cement with Anti-Rust paint |          |  |