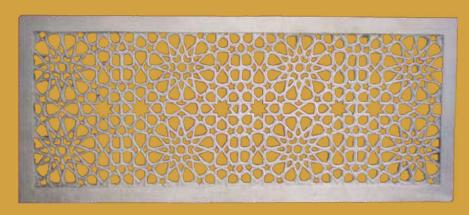

**Product Code: RCCJ01** 

**Boutique Hotel, Jaipur** 

Six Senses Fort Barwara

Vivanta, Aurangabad

The Westin, Pushkar

| Use Case                              |          |  |
|---------------------------------------|----------|--|
| Railing                               | <b>V</b> |  |
| Elevation                             | ×        |  |
| Material Specifications               |          |  |
| M30 Grade Cement with Anti-Rust paint |          |  |