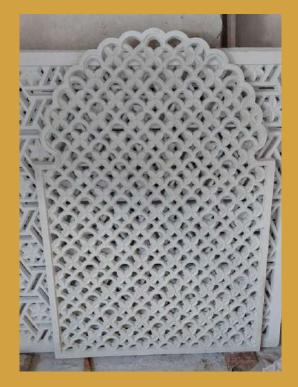

## **Material Specifications**

**Product Code: GRCJ02** 

| Use Case                |          |
|-------------------------|----------|
| Railing                 | ×        |
| Elevation               | <b>V</b> |
| Material Specifications |          |