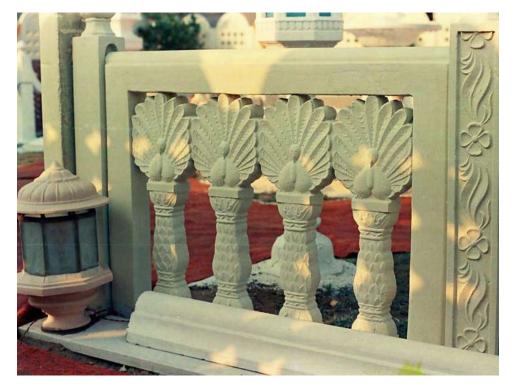

**Product Code: RCCJ01** 

**Boutique Hotel, Jaipur** 

Six Senses Fort Barwara

Vivanta, Aurangabad

The Westin, Pushkar

| Use Case                              |          |  |
|---------------------------------------|----------|--|
| Railing                               | <b>V</b> |  |
| Elevation                             | ×        |  |
| Material Specifications               |          |  |
| M30 Grade Cement with Anti-Rust paint |          |  |