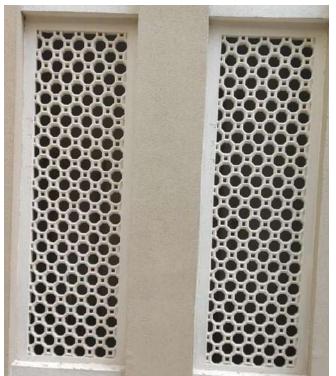

## **Breeze Blocks**

| Use Case    |              |
|-------------|--------------|
| Railing     | ×            |
| Elevation   | <b>V</b>     |
| Material Sp | ecifications |

**Apartment Complex, Jaipur** 

| Use Case    |  |
|-------------|--|
| ×           |  |
| <b>V</b>    |  |
| cifications |  |
|             |  |

| Use Case                |  |
|-------------------------|--|
| X                       |  |
| <b>V</b>                |  |
| Material Specifications |  |
|                         |  |