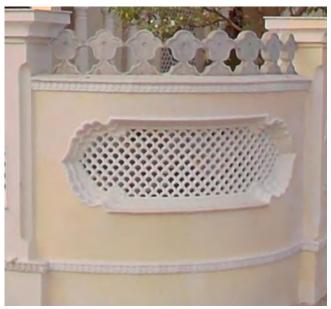

## **GRC Jalis**

| Use Case                |          |
|-------------------------|----------|
| Railing                 | ×        |
| Elevation               | <b>V</b> |
| Material Specifications |          |

**Product Code: GRCJ01** 

| Use Case                |          |
|-------------------------|----------|
| Railing                 | ×        |
| Elevation               | <b>V</b> |
| Material Specifications |          |