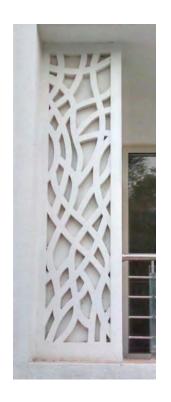

Dedicated Western Freight Corridor Railway Stations

Krishna Palace, Jaipur

Trident, Jaipur

Fort Chandragupt, Jaipur

Arya Niwas, Jaipur

| Use Case                              |          |  |
|---------------------------------------|----------|--|
| Railing                               | <b>V</b> |  |
| Elevation                             | ×        |  |
| Material Specifications               |          |  |
| M30 Grade Cement with Anti-Rust paint |          |  |