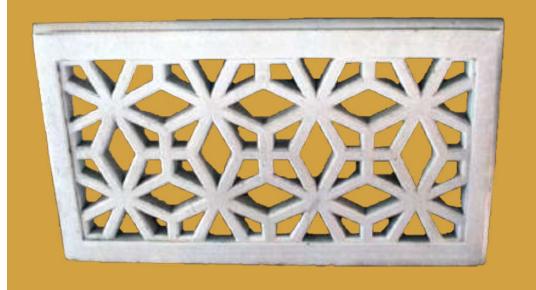

Dedicated Western Freight Corridor Railway Stations

Krishna Palace, Jaipur

Trident, Jaipur

Fort Chandragupt, Jaipur

Arya Niwas, Jaipur

| Use Case                              |          |  |
|---------------------------------------|----------|--|
| Railing                               | <b>V</b> |  |
| Elevation                             | ×        |  |
| Material Specifications               |          |  |
| M30 Grade Cement with Anti-Rust paint |          |  |