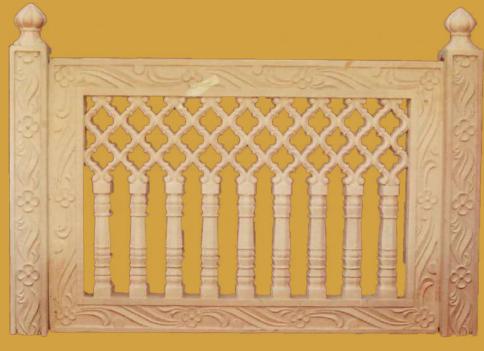

**Product Code: RCCJ01** 

**Boutique Hotel, Jaipur** 

Six Senses Fort Barwara

Vivanta, Aurangabad

The Westin, Pushkar

| Use Case                              |          |  |
|---------------------------------------|----------|--|
| Railing                               | <b>V</b> |  |
| Elevation                             | ×        |  |
| Material Specifications               |          |  |
| M30 Grade Cement with Anti-Rust paint |          |  |