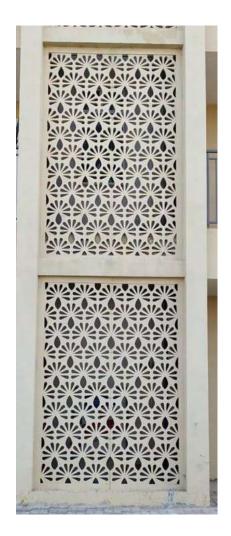

**Product Code: RCCJ03** 

Indana Palace, Jodhpur

| Use Case                |          |  |
|-------------------------|----------|--|
| Railing                 | <b>V</b> |  |
| Elevation               | <b>V</b> |  |
| Material Specifications |          |  |
|                         |          |  |